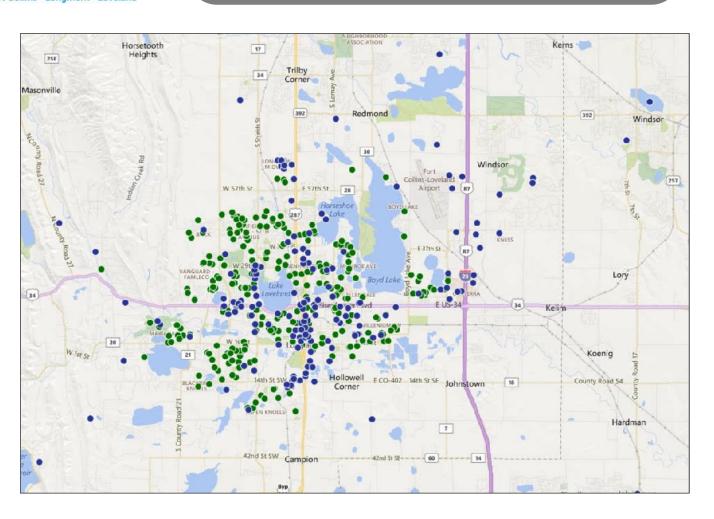

# Respondents

- Residential
- Commercial

# Respondents

## Response density

Residential Commercial