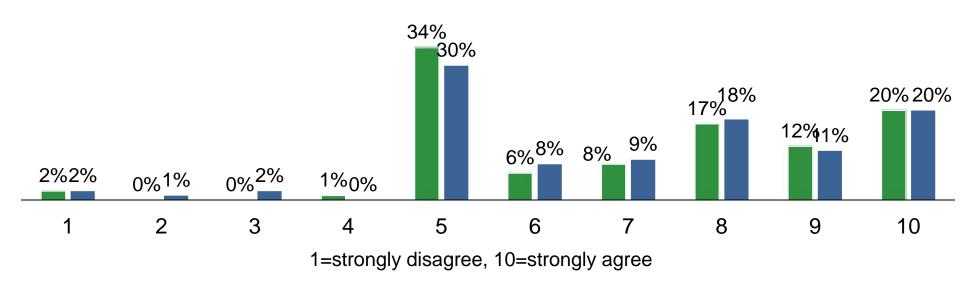

#### Opinion comparison - residential

#### Opinion of Platte River Power Authority