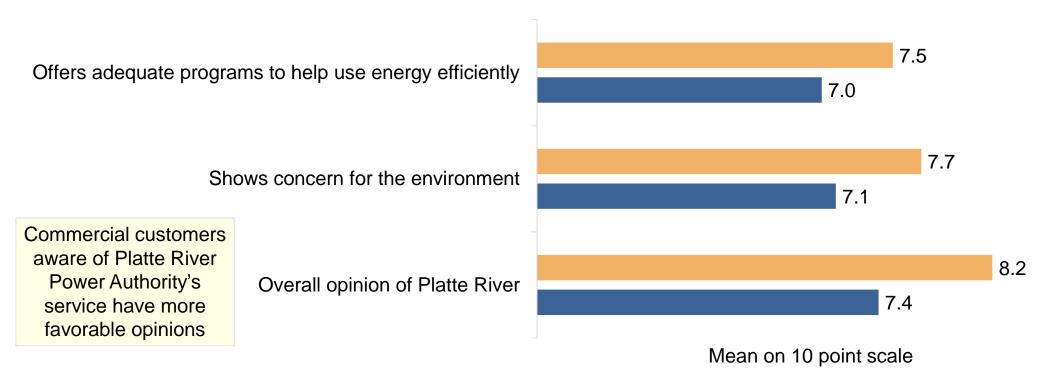

#### Platte River Power Authority

- About half of customers, residential and commercial, are aware Platte River Power Authority provides electricity generation and transmission services to their utility
- 56 percent of residential customers and 55 percent of commercial customers rate Platte River Power Authority somewhat or very favorably
- Customers who are aware Platte River Power Authority provides G&T services to their utility rate Platte River Power Authority higher in overall favorability, showing concern for the environment, and offering adequate energy efficiency programs
- Generally lower awareness among commercial customers of the resources Platte River Power Authority uses to provide electricity
- Lowest awareness of wind and solar power fewer than half of residential and commercial customers are aware of the use of these two resources

# Highlights

- About half of customers, residential and commercial, are aware Platte River Power Authority provides electricity generation and transmission services to their utility
- 56 percent of residential customers and 55 percent of commercial customers rate Platte River Power Authority somewhat or very favorably
- Customers who are aware Platte River Power Authority provides G&T services to their utility rate Platte River Power Authority higher in overall favorability, showing concern for the environment, and offering adequate energy efficiency programs
- Generally lower awareness among commercial customers of the resources Platte River Power Authority uses to provide electricity
- Lowest awareness of wind and solar power fewer than half of residential and commercial customers are aware of the use of these two resources
- More residential customers (56 percent) than commercial customers (50 percent) say it is somewhat or very important that 100 percent of the electricity they receive comes from renewable resources
- Both groups place similar priority on service reliability, receiving electricity at the lowest possible cost and utilizing renewable resources

#### Platte River Power Authority shows concern for the environment

Platte River Power Authority offers adequate programs to help use energy efficiently

| ■ Residential ■ Commercial |           |                          | Residential | Commercial |
|----------------------------|-----------|--------------------------|-------------|------------|
| = Nesiderillar = Cor       | ommoroiai | Top box (8-10 ratings)   | 49%         | 50%        |
|                            |           | Bottom box (1-3 ratings) | 5%          | 5%         |
|                            |           | Mean                     | 7.0         | 7.0        |