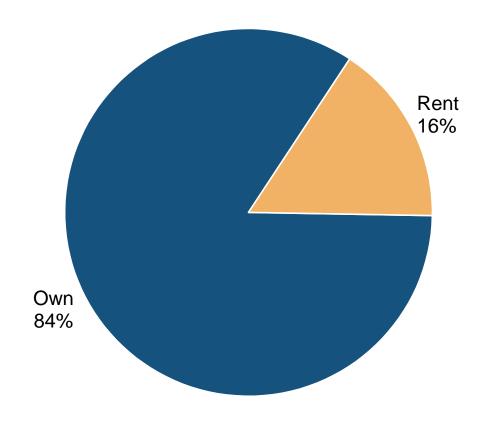

at 100 percent of the energy you receive comes from renewable resources?

■ Residential ■ Commercial



1=not at all important, 10=very important





#### Importance of lowest possible cost



1=not at all important, 10=very important





#### Importance of reliable service



1=not at all important, 10=very important





#### Importance of renewable resources



1=not at all important, 10=very important





### Service characteristics importance



Somewhat or very important (8-10 ratings)





#### Additional monthly amount willing to pay for renewable energy - residential







#### Additional monthly amount willing to pay for renewable energy - commercial









## Length of service

Median: 10 years







## Respondent age







## Type of residence







## Home ownership







## Number of residents per household







#### Education







#### Income



Mix of income levels – median is \$64,999











# Firmographics





## Length of service

Median: 9 years







# Number of employees







## Business type







#### Annual revenue







## Electric costs as percentage of overall expense





# **Customer Notification**



# **Your Opinion Counts!**

As the wholesale power provider to Loveland Water and Power, Platte River Power Authority seeks your input to help shape northern Colorado's energy future.

You have been selected to take part in this survey project to provide feedback about the future energy resources you want to power your homes and businesses.

Complete the survey online anytime before November 12, 2018.



Go to: www.bit.ly/l