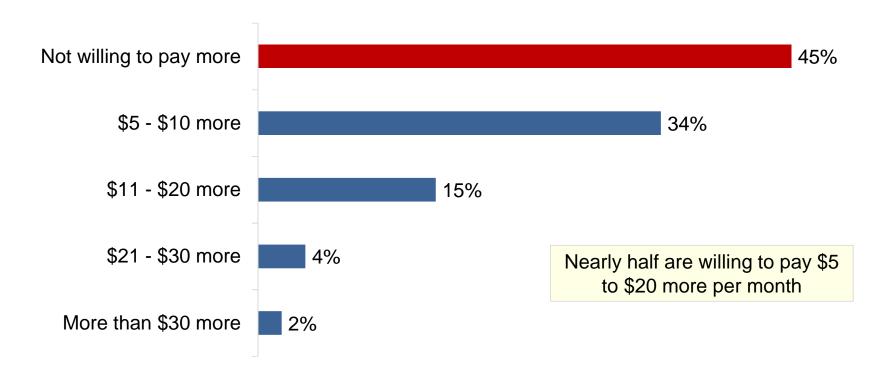

#### Renewable Resource Options

- More residential customers (56 percent) than commercial customers (50 percent) say it is somewhat or very important that 100 percent of the electricity they receive comes from renewable resources
- Both groups place similar priority on service reliability, receiving electricity at the lowest possible cost and utilizing renewable resources
- Nearly half of residential customers are willing to pay \$5 to \$20 per month more on their bill for electricity generated from renewable resources – more than 4 in 10 are not willing to pay more
- Nearly half of commercial customers are willing to pay 1 percent to 10 percent more per month for renewable energy - half are not willing to pay more

#### Additional monthly amount willing to pay for renewable energy - residential