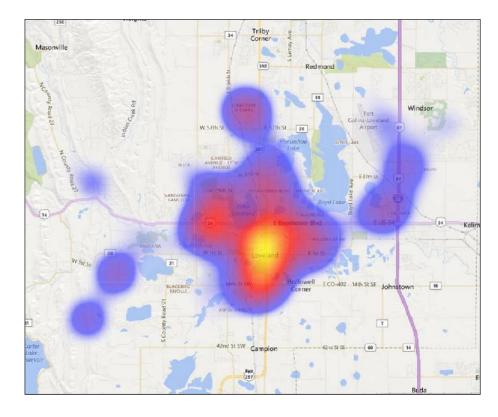

are not willing to pay more
- Mix of ages responding to the residential survey median age is 58, median length of service is 10 years
- Mix of income levels, median annual income is \$64,999 approximately 6 in 10 have a college degree
- Median length of service for commercial customers is 9 years 7 in 10 of the businesses have fewer than 10 employees
- More service businesses responding (56 percent) to the commercial survey, followed by retail sales (18 percent), manufacturing (9 percent), and construction (9 percent)
- More than half of businesses have annual revenue of less than \$500,000, 4 in 10 report electric costs as 5 percent or more of their overall business expense



# Respondents





- Residential
- Commercial



# Respondents



## Response density

Residential Commercial











### Aware Platte River Power Authority provides generation









#### Opinion of Platte River Power Authority









### Resources used by Platte River Power Authority







#### Platte River Power Authority shows concern for the environment









Platte River Power Authority offers adequate programs to help use energy efficiently

| ■ Residential ■ Commercial |           |                          | Residential | Commercial |
|----------------------------|-----------|--------------------------|-------------|------------|
| = Nesiderillar = Cor       | ommoroiai | Top box (8-10 ratings)   | 49%         | 50%        |
|                            |           | Bottom box (1-3 ratings) | 5%          | 5%         |
|                            |           | Mean