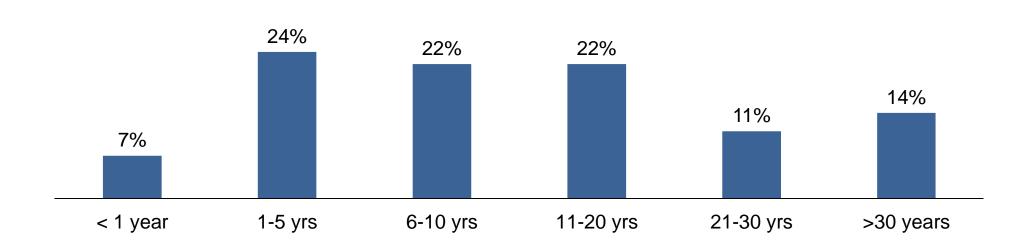

#### **L** Demographics

- Mix of ages responding to the residential survey median age is 58, median length of service is 10 years
- Mix of income levels, median annual income is \$64,999 approximately 6 in 10 have a college degree

## Length of service

Median: 10 years