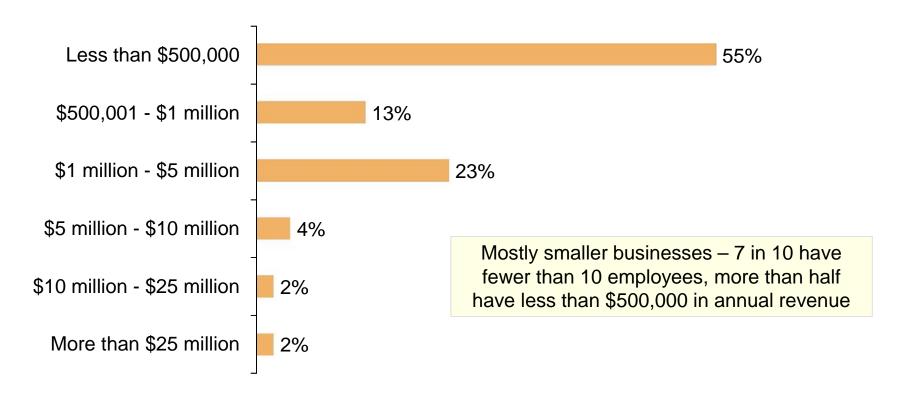

#### Annual revenue

#### **Firmographics**

- Median length of service for commercial customers is 9 years 7 in 10 of the businesses have fewer than 10 employees
- More service businesses responding (56 percent) to the commercial survey, followed by retail sales (18 percent), manufacturing (9 percent), and construction (9 percent)
- More than half of businesses have annual revenue of less than \$500,000, 4 in 10 report electric costs as 5 percent or more of their overall business expense