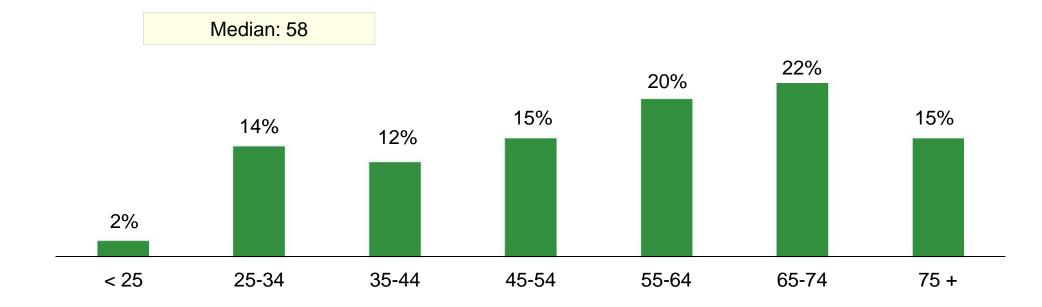

## Respondent age

#### **L** Demographics

- Mix of ages responding to the residential survey median age is 58, median length of service is 10 years
- Mix of income levels, median annual income is \$64,999 approximately 6 in 10 have a college degree