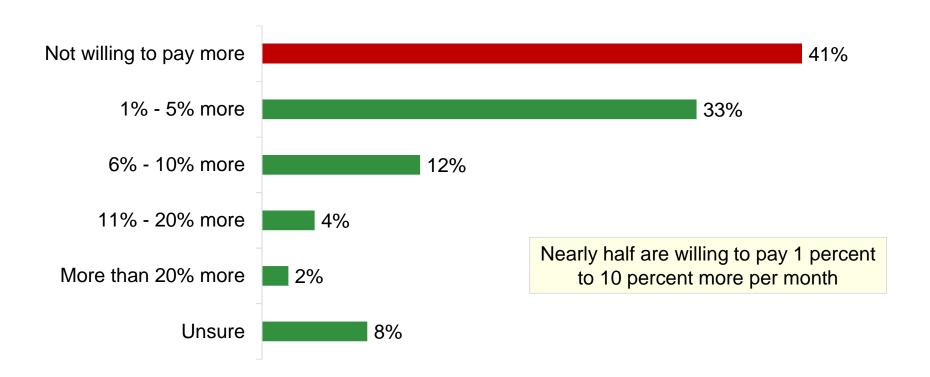

#### Additional monthly amount willing to pay for renewable energy - commercial

#### Renewable Resource Options

- More residential customers (56 percent) than commercial customers (50 percent) say it is somewhat or very important that 100 percent of the electricity they receive comes from renewable resources
- Both groups place similar priority on service reliability, receiving electricity at the lowest possible cost and utilizing renewable resources
- Nearly half of residential customers are willing to pay \$5 to \$20 per month more on their bill for electricity generated from renewable resources – more than 4 in 10 are not willing to pay more
- Nearly half of commercial customers are willing to pay 1 percent to 10 percent more per month for renewable energy - half are not willing to pay more

# Highlights

- Nearly half of residential customers are willing to pay \$5 to \$20 per month more on their bill for electricity generated from renewable resources more than 4 in 10 are not willing to pay more
- Nearly half of commercial customers are willing to pay 1 percent to 10 percent more per month for renewable energy half are not willing to pay more
- Mix of ages responding to the residential survey median age is 58, median length of service is 10 years
- Mix of income levels, median annual income is \$64,999 approximately 6 in 10 have a college degree
- Median length of service for commercial customers is 9 years 7 in 10 of the businesses have fewer than 10 employees
- More service businesses responding (56 percent) to the commercial survey, followed by retail sales (18 percent), manufacturing (9 percent), and construction (9 percent)
- More than half of businesses have annual revenue of less than \$500,000, 4 in 10 report electric costs as 5 percent or more of their overall business expense