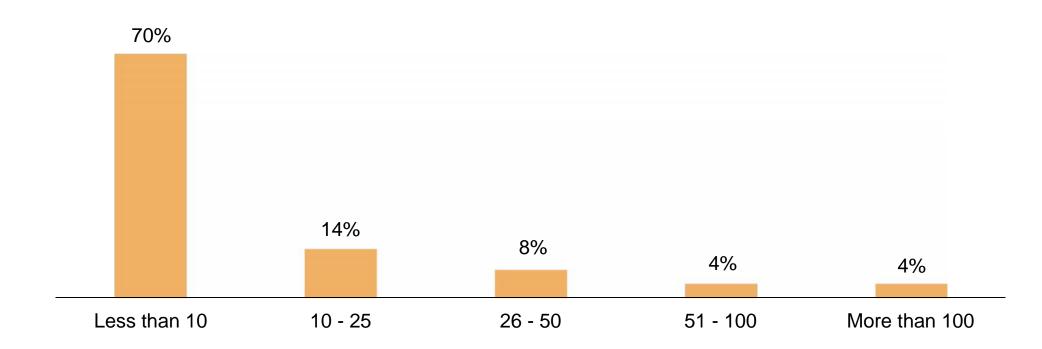

#### **Firmographics**

- Median length of service for commercial customers is 9 years 7 in 10 of the businesses have fewer than 10 employees
- More service businesses responding (56 percent) to the commercial survey, followed by retail sales (18 percent), manufacturing (9 percent), and construction (9 percent)
- More than half of businesses have annual revenue of less than \$500,000, 4 in 10 report electric costs as 5 percent or more of their overall business expense

# Number of employees