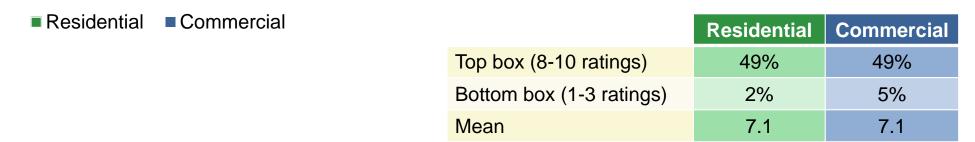

#### Platte River Power Authority shows concern for the environment

Platte River Power Authority offers adequate programs to help use energy efficiently

| ■ Residential ■ Commercial |           |                          | Residential | Commercial |
|----------------------------|-----------|--------------------------|-------------|------------|
| = Nesiderillar = Cor       | ommoroiai | Top box (8-10 ratings)   | 49%         | 50%        |
|                            |           | Bottom box (1-3 ratings) | 5%          | 5%         |
|                            |           | Mean                     | 7.0         | 7.0        |