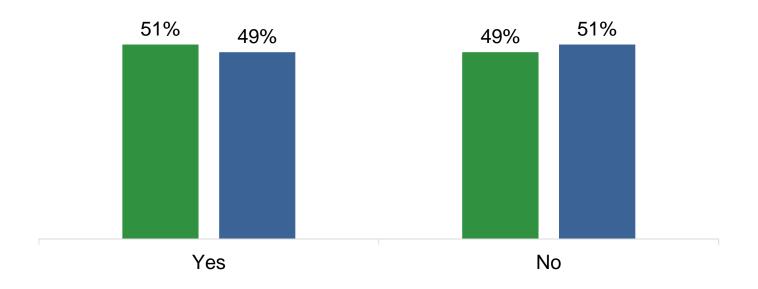

l survey median age is 58, median length of service is 10 years
- Mix of income levels, median annual income is \$64,999 approximately 6 in 10 have a college degree
- Median length of service for commercial customers is 9 years 7 in 10 of the businesses have fewer than 10 employees
- More service businesses responding (56 percent) to the commercial survey, followed by retail sales (18 percent), manufacturing (9 percent), and construction (9 percent)
- More than half of businesses have annual revenue of less than \$500,000, 4 in 10 report electric costs as 5 percent or more of their overall business expense



# Respondents





- Residential
- Commercial



# Respondents



## Response density

Residential Commercial











### Aware Platte River Power Authority provides generation









#### Opinion of Platte River Power Authority









### Resources used by Platte River Power Authority







#### Platte River Power Authority shows concern for the environment









Platte River Power Authority offers adequate programs to help use energy efficiently

| ■ Residential ■ Commercial |           |                          | Residential | Commercial |
|----------------------------|-----------|--------------------------|-------------|------------|
| = Nesiderillar = Cor       | ommoroiai | Top box (8-10 ratings)   | 49%         | 50%        |
|                            |           | Bottom box (1-3 ratings) | 5%          | 5%         |
|                            |           | Mean                     | 7.0         | 7.0        |







#### Opinion comparison - r