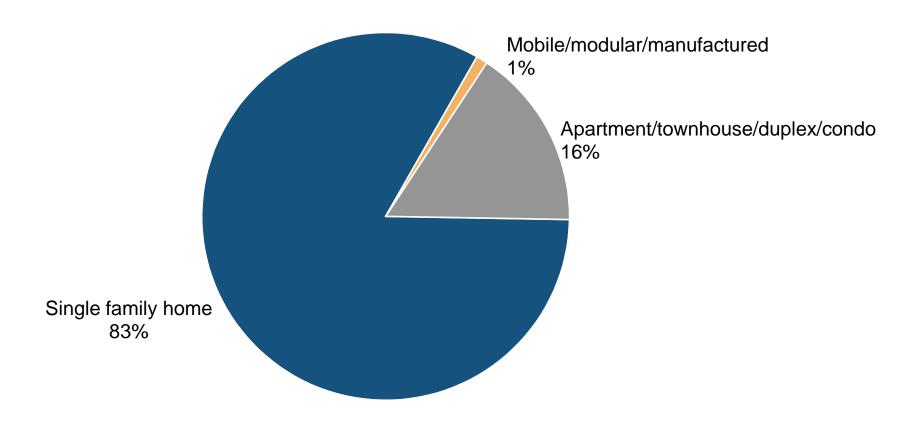

# How important is it that 100 percent of the energy you receive comes from renewable resources?

■ Residential ■ Commercial



1=not at all important, 10=very important





#### Importance of lowest possible cost



1=not at all important, 10=very important





#### Importance of reliable service



1=not at all important, 10=very important





#### Importance of renewable resources



1=not at all important, 10=very important





### Service characteristics importance



Somewhat or very important (8-10 ratings)





#### Additional monthly amount willing to pay for renewable energy - residential







#### Additional monthly amount willing to pay for renewable energy - commercial









## Length of service

Median: 10 years







## Respondent age







## Type of residence







## Home ownership







## Number of residents per household







#### Education







#### Income



Mix of income levels – median is \$64,999











# Firmographics





## Length of service

Median: 9 years







# Number of employees







## Business type







#### Annual revenue







## Electric costs as percentage of overall expense





# **Customer Notification**



# **Your Opinion Counts!**

As the wholesale power provider to Loveland Water and Power, Platte River Power Authority seeks your input to help shape northern Colorado's energy future.

You have been selected to take part in this survey project to provide feedback about the future energy resources you want to power your homes and businesses.

Complete the survey online anytime before November 12, 201