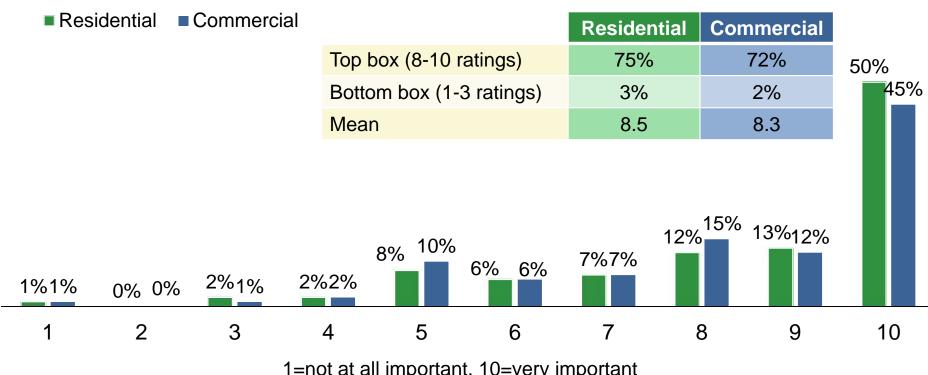

#### Renewable Resource Options

- More residential customers (56 percent) than commercial customers (50 percent) say it is somewhat or very important that 100 percent of the electricity they receive comes from renewable resources
- Both groups place similar priority on service reliability, receiving electricity at the lowest possible cost and utilizing renewable resources
- Nearly half of residential customers are willing to pay \$5 to \$20 per month more on their bill for electricity generated from renewable resources – more than 4 in 10 are not willing to pay more
- Nearly half of commercial customers are willing to pay 1 percent to 10 percent more per month for renewable energy - half are not willing to pay more

# Highlights

- About half of customers, residential and commercial, are aware Platte River Power Authority provides electricity generation and transmission services to their utility
- 56 percent of residential customers and 55 percent of commercial customers rate Platte River Power Authority somewhat or very favorably
- Customers who are aware Platte River Power Authority provides G&T services to their utility rate Platte River Power Authority higher in overall favorability, showing concern for the environment, and offering adequate energy efficiency programs
- Generally lower awareness among commercial customers of the resources Platte River Power Authority uses to provide electricity
- Lowest awareness of wind and solar power fewer than half of residential and commercial customers are aware of the use of these two resources
- More residential customers (56 percent) than commercial customers (50 percent) say it is somewhat or very important that 100 percent of the electricity they receive comes from renewable resources
- Both groups place similar priority on service reliability, receiving electricity at the lowest possible cost and utilizing renewable resources

### Service characteristics importance

Somewhat or very important (8-10 ratings)