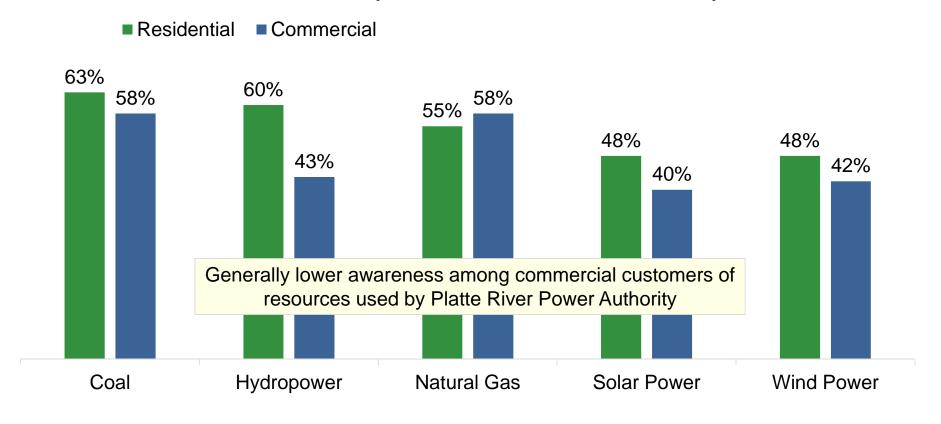

### Resources used by Platte River Power Authority

#### Platte River Power Authority

- About half of customers, residential and commercial, are aware Platte River Power Authority provides electricity generation and transmission services to their utility
- 56 percent of residential customers and 55 percent of commercial customers rate Platte River Power Authority somewhat or very favorably
- Customers who are aware Platte River Power Authority provides G&T services to their utility rate Platte River Power Authority higher in overall favorability, showing concern for the environment, and offering adequate energy efficiency programs
- Generally lower awareness among commercial customers of the resources Platte River Power Authority uses to provide electricity
- Lowest awareness of wind and solar power fewer than half of residential and commercial customers are aware of the use of these two resources

# Highlights

- About half of customers, residential and commercial, are aware Platte River Power Authority provides electricity generation and transmission services to their utility
- 56 percent of residential customers and 55 percent of commercial customers rate Platte River Power Authority somewhat or very favorably
- Customers who are aware Platte River Power Authority provides G&T services to their utility rate Platte River Power Authority higher in overall favorability, showing concern for the environment, and offering adequate energy efficiency programs
- Generally lower awareness among commercial customers of the resources Platte River Power Authority uses to provide electricity
- Lowest awareness of wind and solar power fewer than half of residential and commercial customers are aware of the use of these two resources
- More residential customers (56 percent) than commercial customers (50 percent) say it is somewhat or very important that 100 percent of the electricity they receive comes from renewable resources
- Both groups place similar priority on service reliability, receiving electricity at the lowest possible cost and utilizing renewable resources