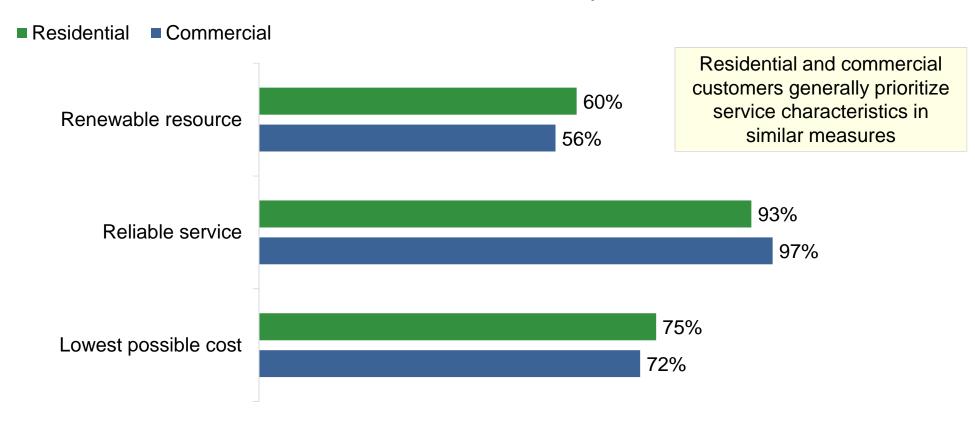

#### Renewable Resource Options

- More residential customers (56 percent) than commercial customers (50 percent) say it is somewhat or very important that 100 percent of the electricity they receive comes from renewable resources
- Both groups place similar priority on service reliability, receiving electricity at the lowest possible cost and utilizing renewable resources
- Nearly half of residential customers are willing to pay \$5 to \$20 per month more on their bill for electricity generated from renewable resources – more than 4 in 10 are not willing to pay more
- Nearly half of commercial customers are willing to pay 1 percent to 10 percent more per month for renewable energy - half are not willing to pay more

### Service characteristics importance

Somewhat or very important (8-10 ratings)