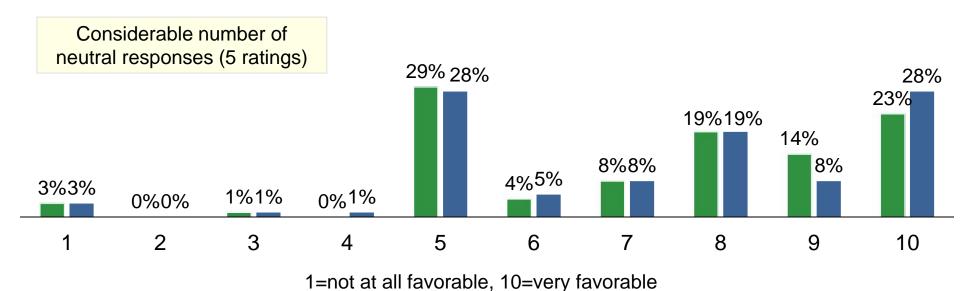

#### Platte River Power Authority shows concern for the environment

Platte River Power Authority offers adequate programs to help use energy efficiently

| ■ Residential ■ Commercial |           |                          | Residential | Commercial |
|----------------------------|-----------|--------------------------|-------------|------------|
| = Nesiderillar = Cor       | ommoroiai | Top box (8-10 ratings)   | 49%         | 50%        |
|                            |           | Bottom box (1-3 ratings) | 5%          | 5%         |
|                            |           | Mean                     | 7.0         | 7.0        |