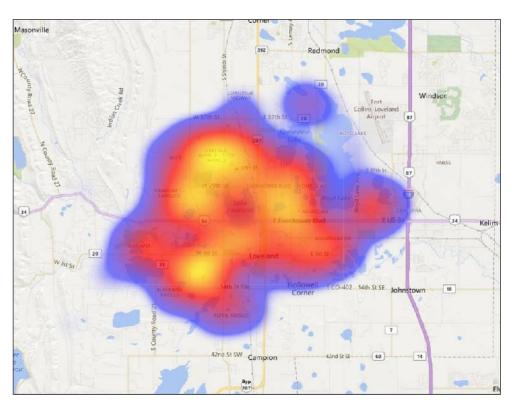

f are not willing to pay more
- Mix of ages responding to the residential survey median age is 58, median length of service is 10 years
- Mix of income levels, median annual income is \$64,999 approximately 6 in 10 have a college degree
- Median length of service for commercial customers is 9 years 7 in 10 of the businesses have fewer than 10 employees
- More service businesses responding (56 percent) to the commercial survey, followed by retail sales (18 percent), manufacturing (9 percent), and construction (9 percent)
- More than half of businesses have annual revenue of less than \$500,000, 4 in 10 report electric costs as 5 percent or more of their overall business expense



# Respondents





- Residential
- Commercial



# Respondents



## Response density

Residential Commercial











### Aware Platte River Power Authority provides generation









#### Opinion of Platte River Power Authority









### Resources used by Platte River Power Authority







#### Platte River Power Authority shows concern for the environment









Platte River Power Authority offers adequate programs to help use energy efficiently

| ■ Residential ■ Commercial |           |                          | Residential | Commercial |
|----------------------------|-----------|--------------------------|-------------|------------|
| = Nesiderillar = Cor       | ommoroiai | Top box (8-10 ratings)   | 49%         | 50%        |
|                            |           | Bottom box (1-3 ratings) | 5%          | 5%         |
|                            |           | Mean