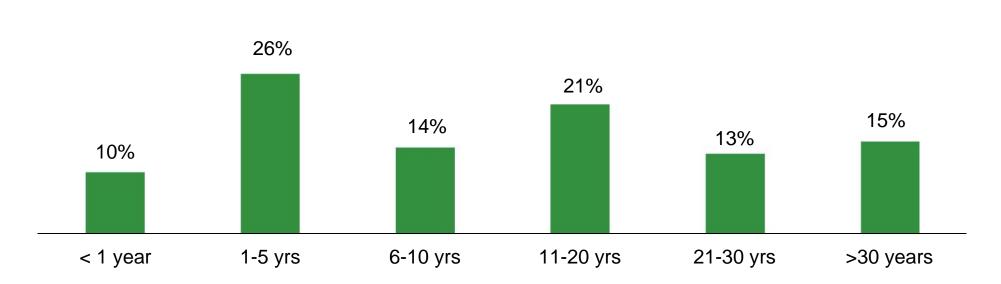

commercial







# Renewable Resource Opinions





# How important is it that 100 percent of the energy you receive comes from renewable resources?

■ Residential ■ Commercial



1=not at all important, 10=very important





#### Importance of lowest possible cost



1=not at all important, 10=very important





#### Importance of reliable service



1=not at all important, 10=very important





#### Importance of renewable resources



1=not at all important, 10=very important





### Service characteristics importance



Somewhat or very important (8-10 ratings)





#### Additional monthly amount willing to pay for renewable energy - residential







#### Additional monthly amount willing to pay for renewable energy - commercial









## Length of service

Median: 10 years







## Respondent age







## Type of residence







## Home ownership







## Number of residents per household







#### Education







#### Income



Mix of income levels – median is \$64,999











# Firmographics





## Length of service

Median: 9 years







# Number of employees







## Business type







#### Annual revenue







## Electric costs as percentage of overall expense





# **Customer Notification**



# **Your Opinion Counts!**

As the wholesale power provider to Loveland Water and Power, Platte River Power Authority seeks your input to help shape northern Colorado's energy future.

You have been selected to take part in this survey project to provide feedback about the future energy resources you want to power your homes and businesses.

Compl