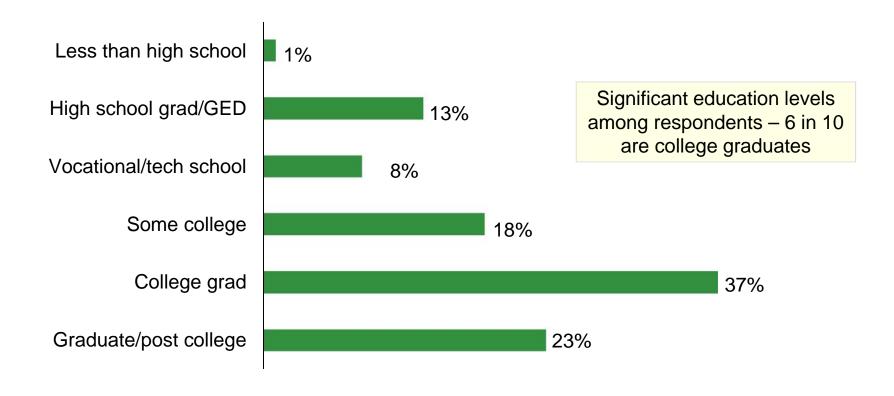

#### **L** Demographics

- Mix of ages responding to the residential survey median age is 58, median length of service is 10 years
- Mix of income levels, median annual income is \$64,999 approximately 6 in 10 have a college degree

#### Education