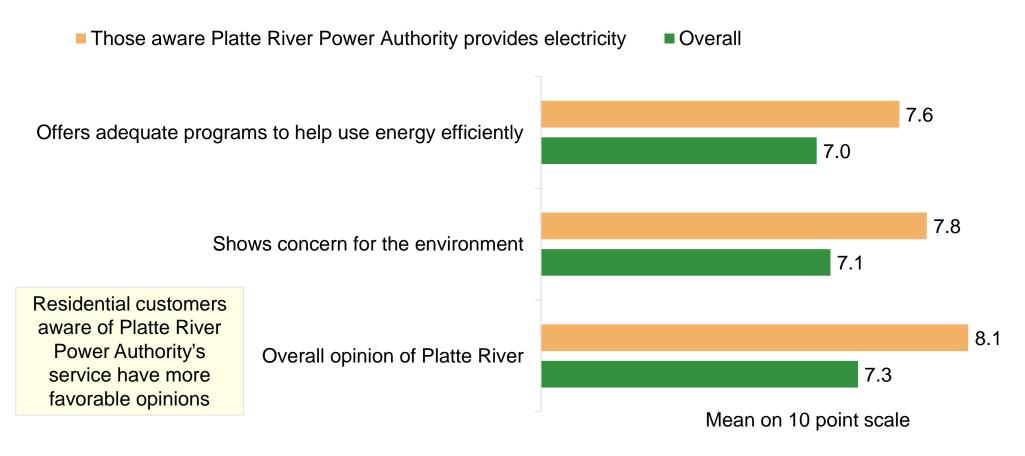

#### Platte River Power Authority

- About half of customers, residential and commercial, are aware Platte River Power Authority provides electricity generation and transmission services to their utility
- 56 percent of residential customers and 55 percent of commercial customers rate Platte River Power Authority somewhat or very favorably
- Customers who are aware Platte River Power Authority provides G&T services to their utility rate Platte River Power Authority higher in overall favorability, showing concern for the environment, and offering adequate energy efficiency programs
- Generally lower awareness among commercial customers of the resources Platte River Power Authority uses to provide electricity
- Lowest awareness of wind and solar power fewer than half of residential and commercial customers are aware of the use of these two resources

# Highlights

- About half of customers, residential and commercial, are aware Platte River Power Authority provides electricity generation and transmission services to their utility
- 56 percent of residential customers and 55 percent of commercial customers rate Platte River Power Authority somewhat or very favorably
- Customers who are aware Platte River Power Authority provides G&T services to their utility rate Platte River Power Authority higher in overall favorability, showing concern for the environment, and offering adequate energy efficiency programs
- Generally lower awareness among commercial customers of the resources Platte River Power Authority uses to provide electricity
- Lowest awareness of wind and solar power fewer than half of residential and commercial customers are aware of the use of these two resources
- More residential customers (56 percent) than commercial customers (50 percent) say it is somewhat or very important that 100 percent of the electricity they receive comes from renewable resources
- Both groups place similar priority on service reliability, receiving electricity at the lowest possible cost and utilizing renewable resources

#### Platte River Power Authority shows concern for the environment

Platte River Power Authority offers adequate programs to help use energy efficiently

| ■ Residential ■ Commercial |           |                          | Residential | Commercial |
|----------------------------|-----------|--------------------------|-------------|------------|
| = Nesiderillar = Cor       | ommoroiai | Top box (8-10 ratings)   | 49%         | 50%        |
|                            |           | Bottom box (1-3 ratings) | 5%          | 5%         |
|                            |           | Mean                     | 7.0         | 7.0        |