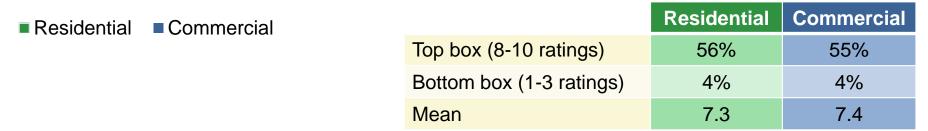

#### Opinion of Platte River Power Authority

#### Platte River Power Authority

- About half of customers, residential and commercial, are aware Platte River Power Authority provides electricity generation and transmission services to their utility
- 56 percent of residential customers and 55 percent of commercial customers rate Platte River Power Authority somewhat or very favorably
- Customers who are aware Platte River Power Authority provides G&T services to their utility rate Platte River Power Authority higher in overall favorability, showing concern for the environment, and offering adequate energy efficiency programs
- Generally lower awareness among commercial customers of the resources Platte River Power Authority uses to provide electricity
- Lowest awareness of wind and solar power fewer than half of residential and commercial customers are aware of the use of these two resources