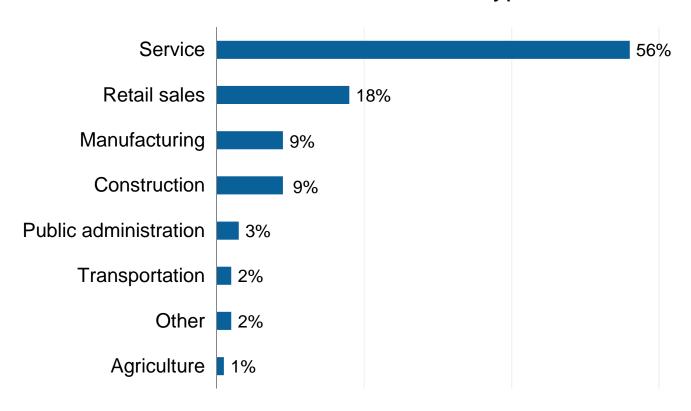

#### **Firmographics**

- Median length of service for commercial customers is 9 years 7 in 10 of the businesses have fewer than 10 employees
- More service businesses responding (56 percent) to the commercial survey, followed by retail sales (18 percent), manufacturing (9 percent), and construction (9 percent)
- More than half of businesses have annual revenue of less than \$500,000, 4 in 10 report electric costs as 5 percent or more of their overall business expense

## Business type