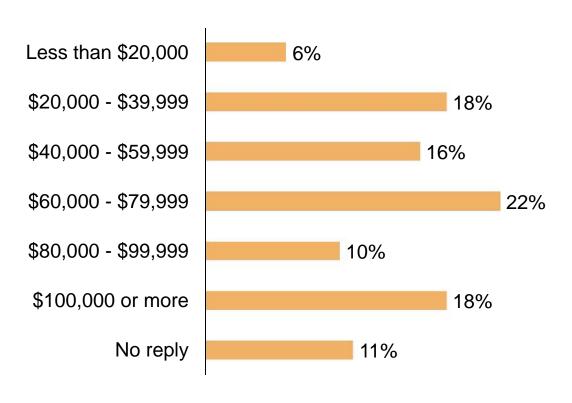

#### **L** Demographics

- Mix of ages responding to the residential survey median age is 58, median length of service is 10 years
- Mix of income levels, median annual income is \$64,999 approximately 6 in 10 have a college degree

#### Income

Mix of income levels – median is \$64,999