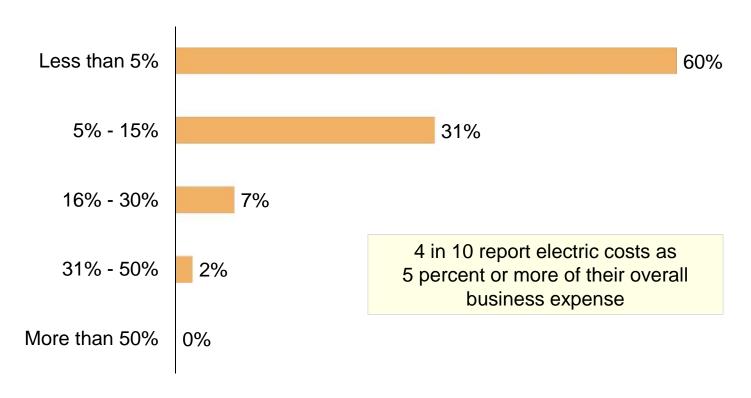

## Electric costs as percentage of overall expense

#### **Firmographics**

- Median length of service for commercial customers is 9 years 7 in 10 of the businesses have fewer than 10 employees
- More service businesses responding (56 percent) to the commercial survey, followed by retail sales (18 percent), manufacturing (9 percent), and construction (9 percent)
- More than half of businesses have annual revenue of less than \$500,000, 4 in 10 report electric costs as 5 percent or more of their overall business expense