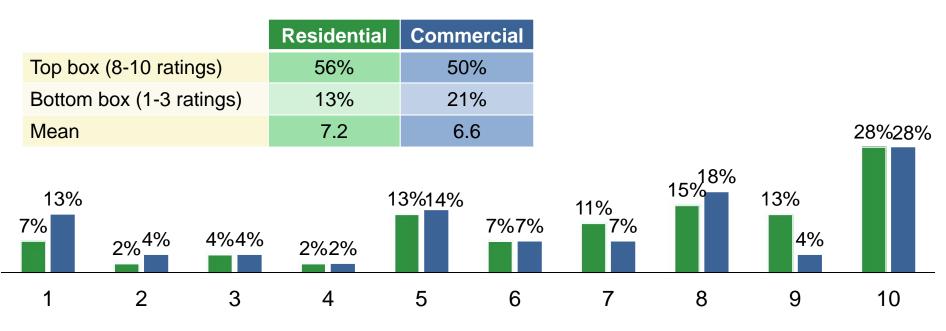

#### Platte River Power Authority

- About half of customers, residential and commercial, are aware Platte River Power Authority provides electricity generation and transmission services to their utility
- 56 percent of residential customers and 55 percent of commercial customers rate Platte River Power Authority somewhat or very favorably
- Customers who are aware Platte River Power Authority provides G&T services to their utility rate Platte River Power Authority higher in overall favorability, showing concern for the environment, and offering adequate energy efficiency programs
- Generally lower awareness among commercial customers of the resources Platte River Power Authority uses to provide electricity
- Lowest awareness of wind and solar power fewer than half of residential and commercial customers are aware of the use of these two resources

# Highlights

- About half of customers, residential and commercial, are aware Platte River Power Authority provides electricity generation and transmission services to their utility
- 56 percent of residential customers and 55 percent of commercial customers rate Platte River Power Authority somewhat or very favorably
- Customers who are aware Platte River Power Authority provides G&T services to their utility rate Platte River Power Authority higher in overall favorability, showing concern for the environment, and offering adequate energy efficiency programs
- Generally lower awareness among commercial customers of the resources Platte River Power Authority uses to provide electricity
- Lowest awareness of wind and solar power fewer than half of residential and commercial customers are aware of the use of these two resources
- More residential customers (56 percent) than commercial customers (50 percent) say it is somewhat or very important that 100 percent of the electricity they receive comes from renewable resources
- Both groups place similar priority on service reliability, receiving electricity at the lowest possible cost and utilizing renewable resources

#### Opinion of Platte River Power Authority