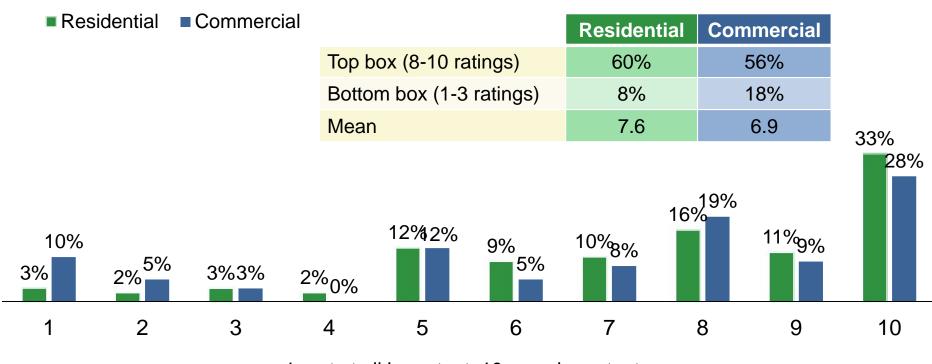

# How important is it that 100 percent of the energy you receive comes from renewable resources?

■ Residential ■ Commercial

1=not at all important, 10=very important