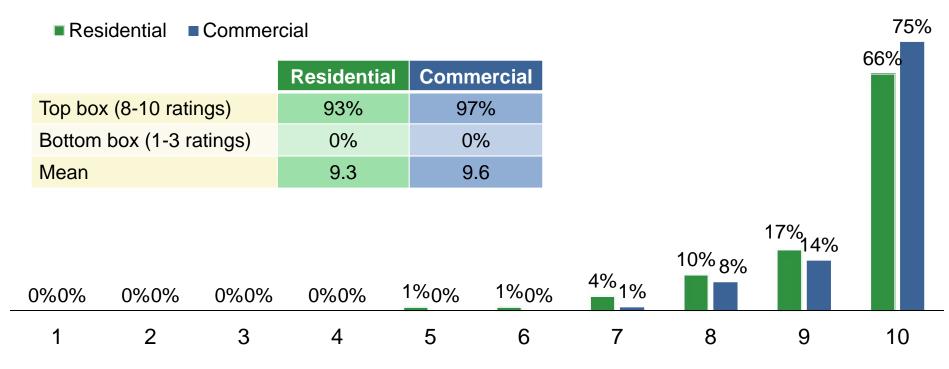

--------|-----------|--------------------------|-------------|------------|
| = Nesiderillar = Cor       | ommoroiai | Top box (8-10 ratings)   | 49%         | 50%        |
|                            |           | Bottom box (1-3 ratings) | 5%          | 5%         |
|                            |           | Mean                     | 7.0         | 7.0        |







#### Opinion comparison - residential







#### Opinion comparison - commercial







# Renewable Resource Opinions





# How important is it that 100 percent of the energy you receive comes from renewable resources?

■ Residential ■ Commercial



1=not at all important, 10=very important





#### Importance of lowest possible cost



1=not at all important, 10=very important





#### Importance of reliable service



1=not at all important, 10=very important





#### Importance of renewable resources



1=not at all important, 10=very important





### Service characteristics importance



Somewhat or very important (8-10 ratings)





#### Additional monthly amount willing to pay for renewable energy - residential







#### Additional monthly amount willing to pay for renewable energy - commercial









## Length of service

Median: 10 years







## Respondent age







## Type of residence







## Home ownership







## Number of residents per household







#### Education







#### Income



Mix of income levels – median is \$64,999











# Firmographics





## Length of service

Median: 9 years







# Number of employees







## Business type







#### Annual revenue