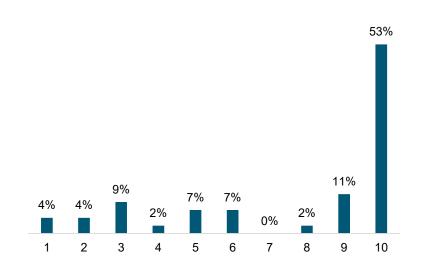

# **Opinion of Platte River Power Authority**

#### **Community listening session**

# 28% 28% 11% 11% 9% 9% 0% 0% 2 3 4 5 6 7 8 9 10

#### **Scientific survey**

1 = not at all favorable, 10 = very favorable