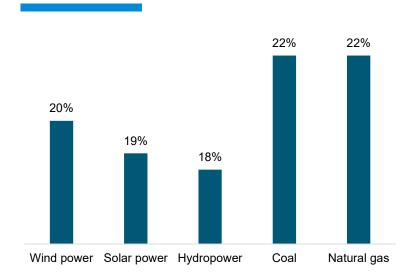

ning session**

- Survey type: interactive smartphone poll and hardcopies
- Number of respondents: between 39-46 attendees

- Survey type: online/phone
- Number of respondents:
  - 266 residential end users
  - 251 commercial responses



# Length of electric service

#### **Community listening session**

# 23%

11 - 20

years

6 - 10

years

8%

1 year

Less than 1-5 years

# More than 30 years

10%

8%

21 - 30

years



# **Aware Platte River provides generation**

#### **Community listening session**







# **Opinion of Platte River Power Authority**

#### **Community listening session**

# 28% 28% 11% 11% 9% 9% 0% 0% 2 3 4 5 6 7 8 9 10

#### **Scientific survey**



1 = not at all favorable, 10 = very favorable



## Resources used by Platte River

#### Community listening session







# Platte River shows concern for the environment

**Community listening session** 

**Scientific survey** 





1 = strongly disagree, 10 = strongly agree



# Platte River offers adequate programs to help use energy efficiently

**Community listening session** 

**Scientific survey** 





1 = strongly disagree, 10 = strongly agree



# Importance of energy coming from 100 percent renewable sources

**Community listening session** 

**Scientific survey** 







# Importance of lowest possible cost

#### **Community listening session**

#### Scientific survey







# Importance of reliable service

#### **Community listening session**

#### **Scientific survey**







## Importance of renewable sources

#### **Community listening session**

#### **Scientific survey**







# Addi