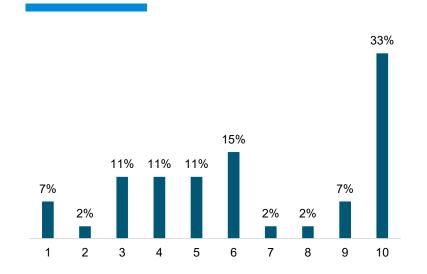

# Platte River shows concern for the environment

**Community listening session** 

**Scientific survey** 

1 = strongly disagree, 10 = strongly agree

#### Community listening session