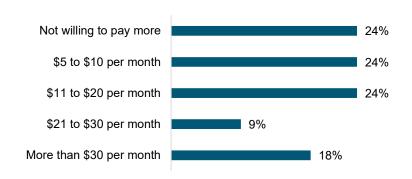

# Additional monthly amount willing to pay for renewable energy

#### **Community listening session**