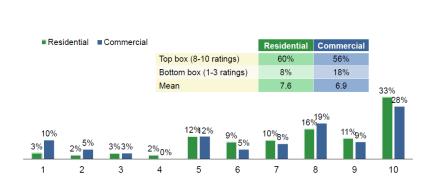

# Platte River shows concern for the environment

**Community listening session** 

**Scientific survey** 

1 = strongly disagree, 10 = strongly agree

# Platte River offers adequate programs to help use energy efficiently

**Community listening session** 

**Scientific survey** 

1 = strongly disagree, 10 = strongly agree