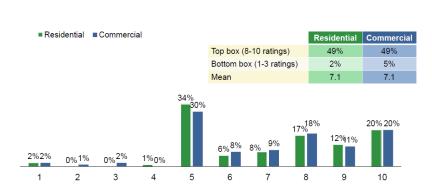

# Platte River shows concern for the environment

**Community listening session** 

**Scientific survey** 

1 = strongly disagree, 10 = strongly agree