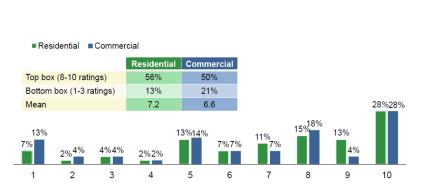

*

#### **Community listening session**







# **Opinion of Platte River Power Authority**

#### **Community listening session**

# 28% 28% 11% 11% 9% 9% 0% 0% 2 3 4 5 6 7 8 9 10

#### **Scientific survey**



1 = not at all favorable, 10 = very favorable



## Resources used by Platte River

#### Community listening session







# Platte River shows concern for the environment

**Community listening session** 

**Scientific survey** 





1 = strongly disagree, 10 = strongly agree



# Platte River offers adequate programs to help use energy efficiently

**Community listening session** 

**Scientific survey** 





1 = strongly disagree, 10 = strongly agree



# Importance of energy coming from 100 percent renewable sources

**Community listening session** 

**Scientific survey** 







# Importance of lowest possible cost

#### **Community listening session**

#### Scientific survey







# Importance of reliable service

#### **Community listening session**

#### **Scientific survey**







## Importance of renewable sources

#### **Community listening session**

#### **Scientific survey**







# Additional monthly amount willing to pay for renewable energy

#### **Community listening session**







### **Questions**