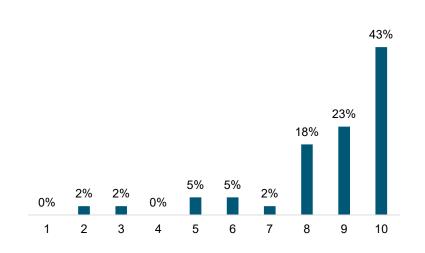

# Platte River offers adequate programs to help use energy efficiently

**Community listening session** 

**Scientific survey** 

1 = strongly disagree, 10 = strongly agree