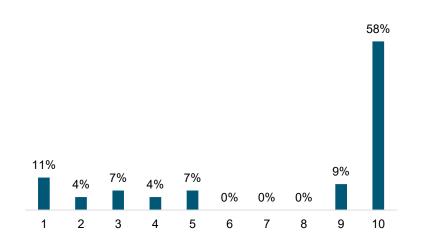

n**

#### **Community listening session**







# **Opinion of Platte River Power Authority**

#### **Community listening session**

# 28% 28% 11% 11% 9% 9% 0% 0% 2 3 4 5 6 7 8 9 10

#### **Scientific survey**



1 = not at all favorable, 10 = very favorable



## Resources used by Platte River

#### Community listening session







# Platte River shows concern for the environment

**Community listening session** 

**Scientific survey** 





1 = strongly disagree, 10 = strongly agree



# Platte River offers adequate programs to help use energy efficiently

**Community listening session** 

**Scientific survey** 





1 = strongly disagree, 10 = strongly agree



# Importance of energy coming from 100 percent renewable sources

**Community listening session** 

**Scientific survey** 







# Importance of lowest possible cost

#### **Community listening session**

#### Scientific survey







# Importance of reliable service

#### **Community listening session**

#### **Scientific survey**







## Importance of renewable sources

#### **Community listening session**

#### **Scientific survey**







# Additional monthly amount willing to pay for renewable energy

#### **Community listening session**







### **Questions**