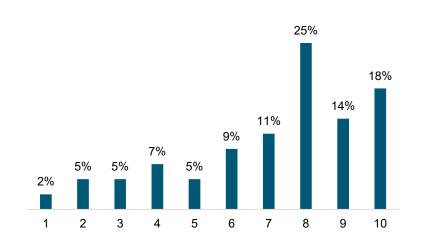

# Platte River shows concern for the environment

**Community listening session** 

**Scientific survey** 

1 = strongly disagree, 10 = strongly agree