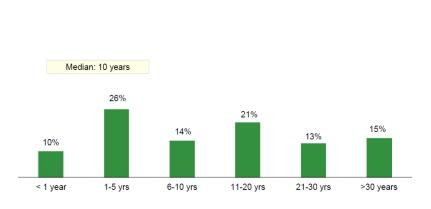

# Length of electric service

#### **Community listening session**

# 23%

11 - 20

years

6 - 10

years

8%

1 year

Less than 1-5 years

# More than 30 years

10%

8%

21 - 30

years