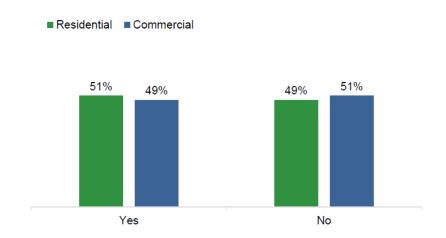

#### **Community listening session**

- Survey type: interactive smartphone poll and hardcopies
- Number of respondents: between 39-46 attendees

- Survey type: online/phone
- Number of respondents:
  - 266 residential end users
  - 251 commercial responses