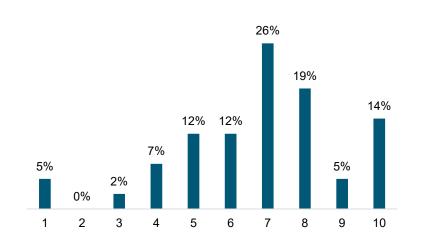

# Platte River shows concern for the environment

**Community listening session** 

**Scientific survey** 

1 = strongly disagree, 10 = strongly agree

#### Community listening session