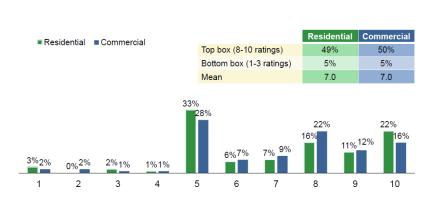

# Platte River shows concern for the environment

**Community listening session** 

**Scientific survey** 

1 = strongly disagree, 10 = strongly agree