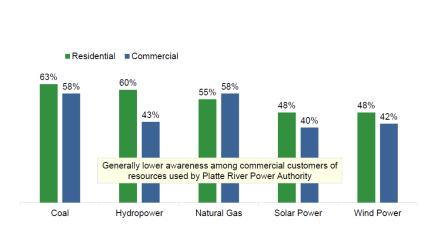

ng session**

- Survey type: interactive smartphone poll and hardcopies
- Number of respondents: between 39-46 attendees

- Survey type: online/phone
- Number of respondents:
  - 266 residential end users
  - 251 commercial responses



# Length of electric service

#### **Community listening session**

# 23%

11 - 20

years

6 - 10

years

8%

1 year

Less than 1-5 years

# More than 30 years

10%

8%

21 - 30

years



# **Aware Platte River provides generation**

#### **Community listening session**







# **Opinion of Platte River Power Authority**

#### **Community listening session**

# 28% 28% 11% 11% 9% 9% 0% 0% 2 3 4 5 6 7 8 9 10

#### **Scientific survey**



1 = not at all favorable, 10 = very favorable



## Resources used by Platte River

#### Community listening session







# Platte River shows concern for the environment

**Community listening session** 

**Scientific survey** 





1 = strongly disagree, 10 = strongly agree



# Platte River offers adequate programs to help use energy efficiently

**Community listening session** 

**Scientific survey** 





1 = strongly disagree, 10 = strongly agree



# Importance of energy coming from 100 percent renewable sources

**Community listening session** 

**Scientific survey** 







# Importance of lowest possible cost

#### **Community listening session**

#### Scientific survey







# Importance of reliable service

#### **Community listening session**

#### **Scientific survey**







## Importance of renewable sources

#### **Community listening session**

#### **Scientific survey**







# Additi