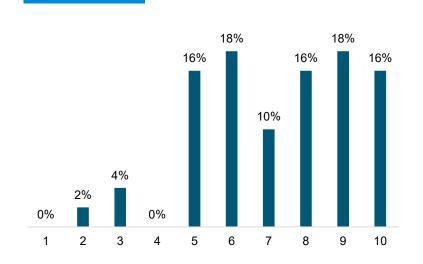

## Platte River shows concern for the environment

#### **Community listening session**

#### **Scientific survey**

1 = strongly disagree, 10 = strongly agree