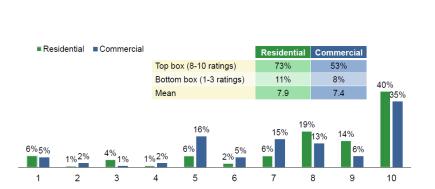

## Platte River shows concern for the environment

#### **Scientific survey**

1 = strongly disagree, 10 = strongly agree