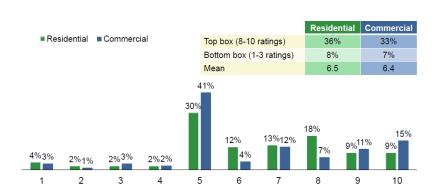

## Platte River shows concern for the environment

#### **Scientific survey**

1 = strongly disagree, 10 = strongly agree