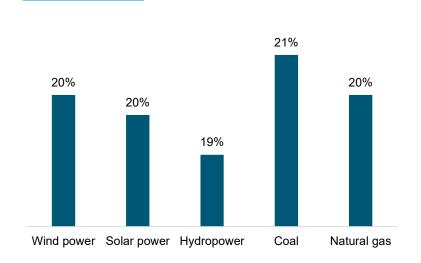

2019** 

## **Demographics**

#### **Community listening session**

- Survey type: interactive smartphone poll and hardcopies
- Number of respondents: between 44-52 attendees

- Survey type: online/phone
- Number of respondents:
  - 263 residential end users
  - 142 commercial responses



## Length of electric service

#### **Community listening session**

#### 36% 30% 11% 11% 7% 5% Less than 1-5 years 6 - 1011 - 2021 - 30More than 1 year 30 years years years years





## **Aware Platte River provides generation**

#### Community listening session







## **Opinion of Platte River Power Authority**

#### **Community listening session**

#### **Scientific survey**





1 = not at all favorable, 10 = very favorable



## Resources used by Platte River

#### Community listening session







## Platte River shows concern for the environment

#### **Community listening session**

#### **Scientific survey**





1 = strongly disagree, 10 = strongly agree



# Platte River offers adequate programs to help use energy efficiently

**Community listening session** 

**Scientific survey** 





1 = strongly disagree, 10 = strongly agree



## Importance of energy coming from 100 percent renewable sources

**Community listening session** 

**Scientific survey** 







## Importance of lowest possible cost

#### **Community listening session**

#### **Scientific survey**







## Importance of reliable service

#### **Community listening session**

### Scientific survey







### Importance of renewable sources

#### **Community listening session**

#### **Scientific survey**