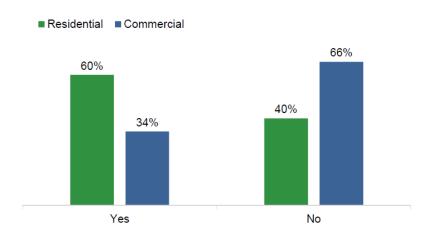

#### **Community listening session**

- Survey type: interactive smartphone poll and hardcopies
- Number of respondents: between 44-52 attendees

- Survey type: online/phone
- Number of respondents:
  - 263 residential end users
  - 142 commercial responses