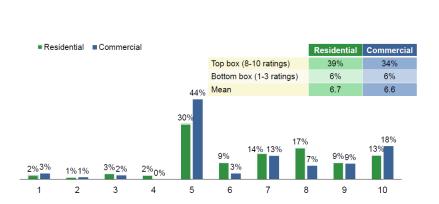

## **Opinion of Platte River Power Authority**

#### **Scientific survey**

1 = not at all favorable, 10 = very favorable