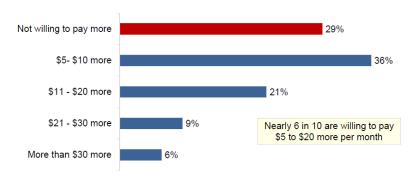

# Additional monthly amount willing to pay for renewable energy

#### **Community listening session**