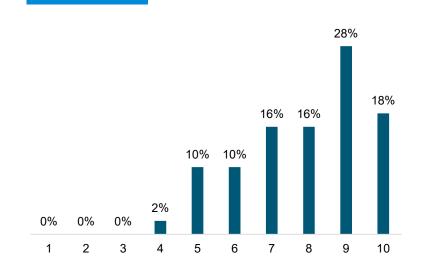

## **Opinion of Platte River Power Authority**

#### **Scientific survey**

1 = not at all favorable, 10 = very favorable