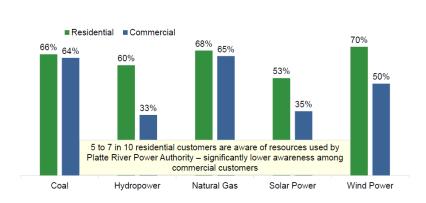

019** 

## **Demographics**

#### **Community listening session**

- Survey type: interactive smartphone poll and hardcopies
- Number of respondents: between 44-52 attendees

- Survey type: online/phone
- Number of respondents:
  - 263 residential end users
  - 142 commercial responses



## Length of electric service

#### **Community listening session**

#### 36% 30% 11% 11% 7% 5% Less than 1-5 years 6 - 1011 - 2021 - 30More than 1 year 30 years years years years





## **Aware Platte River provides generation**

#### Community listening session







## **Opinion of Platte River Power Authority**

#### **Community listening session**

#### **Scientific survey**





1 = not at all favorable, 10 = very favorable



## Resources used by Platte River

#### Community listening session







## Platte River shows concern for the environment

#### **Community listening session**

#### **Scientific survey**





1 = strongly disagree, 10 = strongly agree



# Platte River offers adequate programs to help use energy efficiently

**Community listening session** 

**Scientific survey** 





1 = strongly disagree, 10 = strongly agree



## Importance of energy coming from 100 percent renewable sources

**Community listening session** 

**Scientific survey** 







## Importance of lowest possible cost

#### **Community listening session**

#### **Scientific survey**







## Importance of reliable service

#### **Community listening session**

### Scientific survey







### Importance of renewable sources

#### **Community listening session**

#### **Scientific survey**