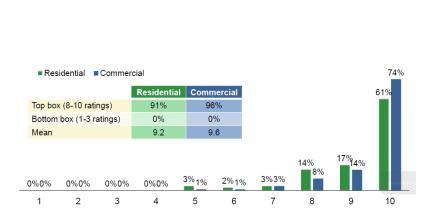

## **Opinion of Platte River Power Authority**

#### **Scientific survey**

1 = not at all favorable, 10 = very favorable