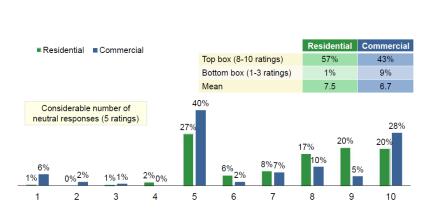

## **Opinion of Platte River Power Authority**

#### **Community listening session**

#### **Scientific survey**

1 = not at all favorable, 10 = very favorable