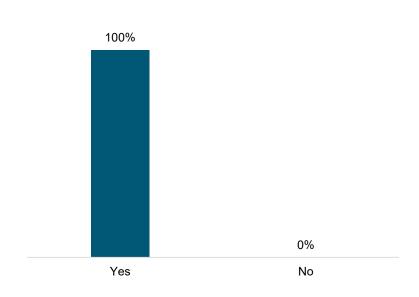

Estes Park • Fort Collins • Longmont • Loveland

## IRP survey results comparison for Longmont

**April 25, 2019** 

## **Demographics**

#### **Community listening session**

- Survey type: interactive smartphone poll and hardcopies
- Number of respondents: between 44-52 attendees

- Survey type: online/phone
- Number of respondents:
  - 263 residential end users
  - 142 commercial responses



## Length of electric service

#### **Community listening session**

#### 36% 30% 11% 11% 7% 5% Less than 1-5 years 6 - 1011 - 2021 - 30More than 1 year 30 years years years years





## **Aware Platte River provides generation**

#### Community listening session







## **Opinion of Platte River Power Authority**

#### **Community listening session**

#### **Scientific survey**





1 = not at all favorable, 10 = very favorable



## Resources used by Platte River

#### Community listening session







## Platte River shows concern for the environment

#### **Community listening session**

#### **Scientific survey**





1 = strongly disagree, 10 = strongly agree



# Platte River offers adequate programs to help use energy efficiently

**Community listening session** 

**Scientific survey** 





1 = strongly disagree, 10 = strongly agree



## Importance of energy coming from 100 percent renewable sources

**Community listening session** 

**Scientific survey** 







## Importance of lowest possible cost

#### **Community listening session*