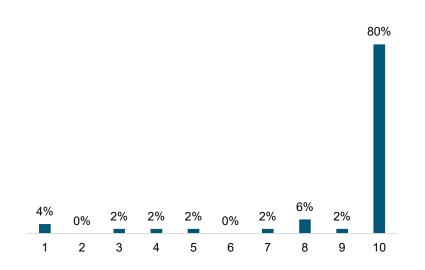

# Additional monthly amount willing to pay for renewable energy

#### **Community listening session**