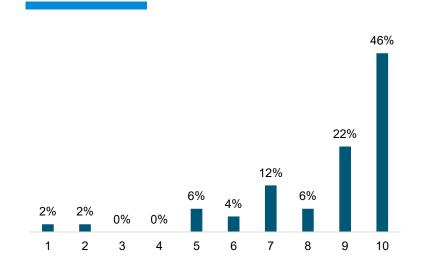

t all favorable, 10 = very favorable



## Resources used by Platte River

#### Community listening session







## Platte River shows concern for the environment

#### **Community listening session**

#### **Scientific survey**





1 = strongly disagree, 10 = strongly agree



# Platte River offers adequate programs to help use energy efficiently

**Community listening session** 

**Scientific survey** 





1 = strongly disagree, 10 = strongly agree



## Importance of energy coming from 100 percent renewable sources

**Community listening session** 

**Scientific survey** 







## Importance of lowest possible cost

#### **Community listening session**

#### **Scientific survey**







## Importance of reliable service

#### **Community listening session**

### Scientific survey







### Importance of renewable sources

#### **Community listening session**

#### **Scientific survey**







# Additional monthly amount willing to pay for renewable energy

#### **Community listening session**







### **Questions**