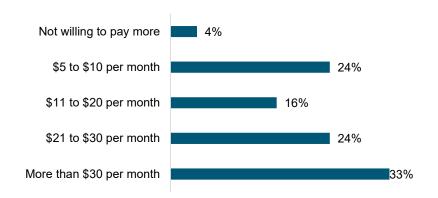

# Additional monthly amount willing to pay for renewable energy

#### **Community listening session**