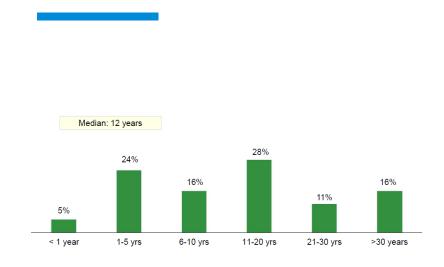

Estes Park • Fort Collins • Longmont • Loveland

## IRP survey results comparison for Longmont

**April 25, 2019** 

## **Demographics**

#### **Community listening session**

- Survey type: interactive smartphone poll and hardcopies
- Number of respondents: between 44-52 attendees

- Survey type: online/phone
- Number of respondents:
  - 263 residential end users
  - 142 commercial responses



## Length of electric service

#### **Community listening session**

#### 36% 30% 11% 11% 7% 5% Less than 1-5 years 6 - 1011 - 2021 - 30More than 1 year 30 years years years years





## **Aware Platte River provides generation**

#### Community listening session







## **Opinion of Platte River Power Authority**

#### **Community listening session**

#### **Scientific survey**





1 = not at all favorable, 10 = very favorable



## Resources used by Platte River

#### Community listening session







## Platte River shows concern for the environment

#### **Community listening session**

#### **Scientific survey**





1 = strongly disagree, 10 = strongly agree



# Platte River offers adequate programs to help use energy efficiently

**Community listening session** 

**Scientific survey** 





1 = strongly disagree, 10 = strongly agree



## Importance of energy coming from 100 percent renewable sources

**Community listening session** 

**Scientific survey