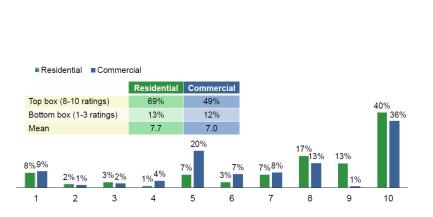

## **Opinion of Platte River Power Authority**

#### **Scientific survey**

1 = not at all favorable, 10 = very favorable