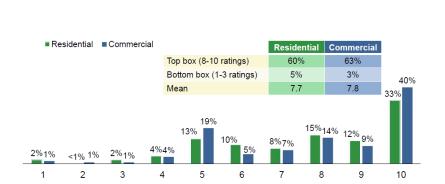

## Platte River shows concern for the environment

#### **Scientific survey**

1 = strongly disagree, 10 = strongly agree