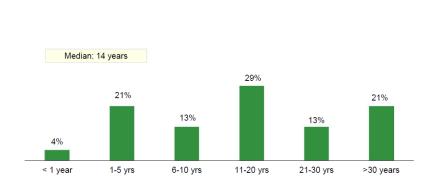

Estes Park • Fort Collins • Longmont • Loveland

## IRP survey results comparison for Estes Park

**April 25, 2019** 

## **Demographics**

### **Community listening session**

- Survey type: interactive smartphone poll and hardcopies
- Number of responses: between 46-52 attendees

- Survey type: online/phone
- Number of respondents:
  - 307 residential end users
  - 115 commercial responses



## Length of electric service

### Community listening session







## **Aware Platte River provides generation**

### **Community listening session**







## **Opinion of Estes Park Light & Power**

### **Community listening session**

### **Scientific survey**





1 = not at all favorable, 10 = very favorable



## **Opinion of Platte River Power Authority**

#### **Community listening session**

#### **Scientific survey**





1 = not at all favorable, 10 = very favorable



## Resources used by Platte River

### Community listening session Scientific survey







## Estes Park Light & Power shows concern for the environment

**Community listening session** 

**Scientific survey** 







## Estes Park Light & Power offers adequate programs to help use energy efficiently

**Community listening session** 

**Scientific survey** 







## Platte