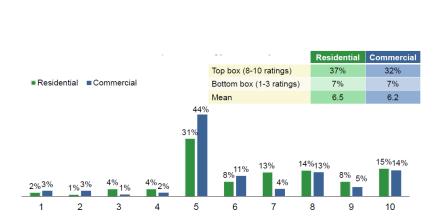

## **Opinion of Platte River Power Authority**

#### **Scientific survey**

1 = not at all favorable, 10 = very favorable