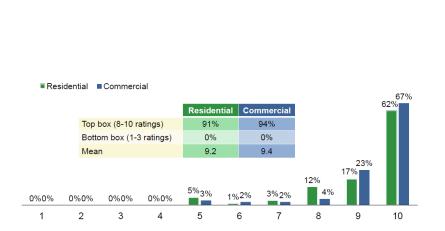

## **Opinion of Platte River Power Authority**

#### **Scientific survey**

1 = not at all favorable, 10 = very favorable