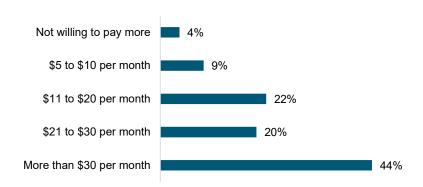

# Additional monthly amount willing to pay for renewable energy

#### **Community listening session**