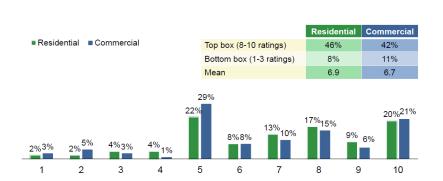

## **Opinion of Estes Park Light & Power**

### **Scientific survey**

1 = not at all favorable, 10 = very favorable