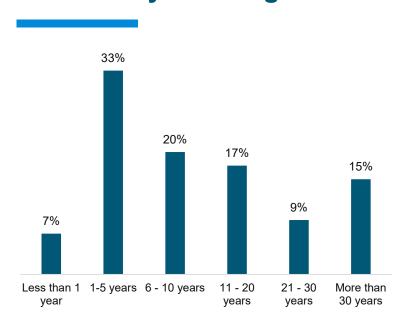

Estes Park • Fort Collins • Longmont • Loveland

## IRP survey results comparison for Estes Park

**April 25, 2019** 

## **Demographics**

### **Community listening session**

- Survey type: interactive smartphone poll and hardcopies
- Number of responses: between 46-52 attendees

- Survey type: online/phone
- Number of respondents:
  - 307 residential end users
  - 115 commercial responses



## Length of electric service

### Community listening session







## **Aware Platte River provides generation**

### **Community listening session**







## **Opinion of Estes Park Light & Power**

### **Community listening session**

### **Scientific survey**





1 = not at all favorable, 10 = very favorable



## **Opinion of Platte River Power Authority**

#### **Community listening session**

#### **Scientific survey**





1 = not at all favorable, 10 = very favorable



## Resources used by Platte River

### Community listening session Scientific survey







## Estes Park Light & Power shows concern for the environment

**Community listening session** 

**Scientific survey** 







## Estes Park Light & Power offers adequate programs to help use energy efficiently

**Community listening session** 

**Scientific survey** 







## Platt