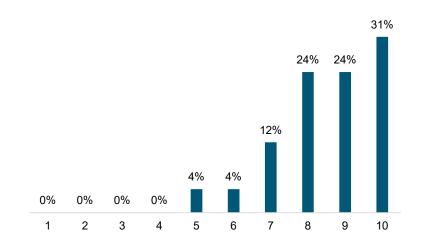

Estes Park • Fort Collins • Longmont • Loveland

## IRP survey results comparison for Estes Park

**April 25, 2019** 

## **Demographics**

### **Community listening session**

- Survey type: interactive smartphone poll and hardcopies
- Number of responses: between 46-52 attendees

- Survey type: online/phone
- Number of respondents:
  - 307 residential end users
  - 115 commercial responses



## Length of electric service

### Community listening session







## **Aware Platte River provides generation**

### **Community listening session**







## **Opinion of Estes Park Light & Power**

### **Community listening session**

### **Scientific survey**





1 = not at all favorable, 10 = very favorable



## **Opinion of Platte River Power Authority**

#### **Community listening session**

#### **Scientific survey**





1 = not at all favorable, 10 = very favorable



## Resources used by Platte River

### Community listening session Scientific survey







## Estes Park Light & Power shows concern for the environment

**Community listening session** 

**Scientific survey** 







## Estes Park Light & Power offers adequate programs to help use energy efficiently

**Community listening session** 

**Scientific survey** 







## Platte River shows concern for the environment

**Community listening session** 

**Scientific survey** 







# Platte River offers adequate programs to help use energy efficiently

**Community listening ses