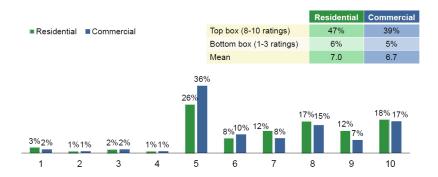

## **Opinion of Platte River Power Authority**

#### **Scientific survey**

1 = not at all favorable, 10 = very favorable