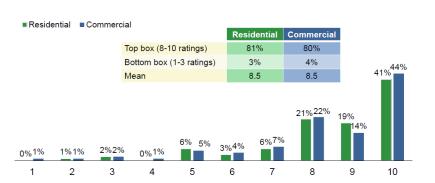

## **Opinion of Estes Park Light & Power**

### **Scientific survey**

1 = not at all favorable, 10 = very favorable