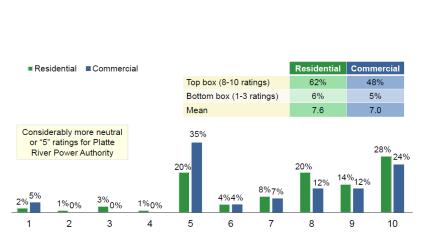

## **Opinion of Platte River Power Authority**

#### **Scientific survey**

1 = not at all favorable, 10 = very favorable