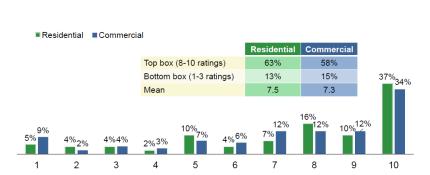

## **Opinion of Platte River Power Authority**

#### **Scientific survey**

1 = not at all favorable, 10 = very favorable