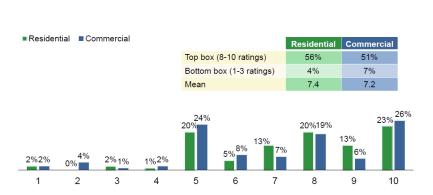

## **Opinion of Estes Park Light & Power**

### **Community listening session**

### **Scientific survey**

1 = not at all favorable, 10 = very favorable