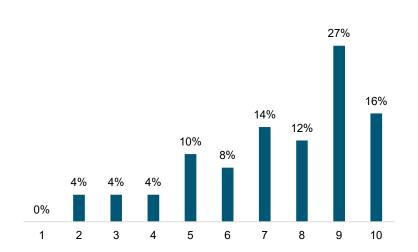

nline/phone
- Number of respondents:
  - 307 residential end users
  - 115 commercial responses



## Length of electric service

### Community listening session







## **Aware Platte River provides generation**

### **Community listening session**







## **Opinion of Estes Park Light & Power**

### **Community listening session**

### **Scientific survey**





1 = not at all favorable, 10 = very favorable



## **Opinion of Platte River Power Authority**

#### **Community listening session**

#### **Scientific survey**





1 = not at all favorable, 10 = very favorable



## Resources used by Platte River

### Community listening session Scientific survey







## Estes Park Light & Power shows concern for the environment

**Community listening session** 

**Scientific survey** 







## Estes Park Light & Power offers adequate programs to help use energy efficiently

**Community listening session** 

**Scientific survey** 







## Platte River shows concern for the environment

**Community listening session** 

**Scientific survey** 







# Platte River offers adequate programs to help use energy efficiently

**Community listening session** 

**Scientific survey** 







## Importance of energy coming from 100 percent renewable sources

**Community listening session** 

**Scientific survey** 







## Importance of lowest possible cost

#### **Community listening session**

### **Scientific survey**







## Importance of reliable service

### **Community listening session**

### **Scientific survey**







### Importance of renewable sources

### **Commu