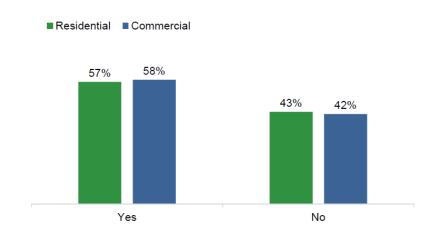

### **Community listening session**

- Survey type: interactive smartphone poll and hardcopies
- Number of responses: between 46-52 attendees

- Survey type: online/phone
- Number of respondents:
  - 307 residential end users
  - 115 commercial responses