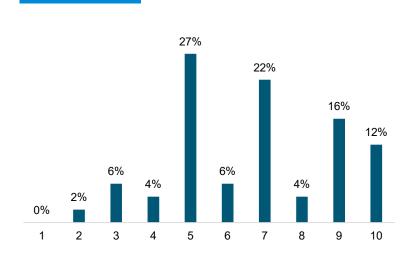

= very favorable



## **Opinion of Platte River Power Authority**

#### **Community listening session**

#### **Scientific survey**





1 = not at all favorable, 10 = very favorable



## Resources used by Platte River

### Community listening session Scientific survey







## Estes Park Light & Power shows concern for the environment

**Community listening session** 

**Scientific survey** 







## Estes Park Light & Power offers adequate programs to help use energy efficiently

**Community listening session** 

**Scientific survey** 







## Platte River shows concern for the environment

**Community listening session** 

**Scientific survey** 







# Platte River offers adequate programs to help use energy efficiently

**Community listening session** 

**Scientific survey** 







## Importance of energy coming from 100 percent renewable sources

**Community listening session** 

**Scientific survey** 







## Importance of lowest possible cost

#### **Community listening session**

### **Scientific survey**







## Importance of reliable service

### **Community listening session**

### **Scientific survey**







### Importance of renewable sources

### **Community listening session**

#### **Scientific survey**







# Additional monthly amount willing to pay for renewable energy

#### **Community listening session**







### **Questions**