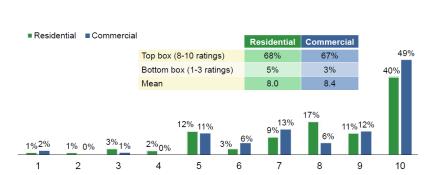

## **Opinion of Platte River Power Authority**

#### **Scientific survey**

1 = not at all favorable, 10 = very favorable